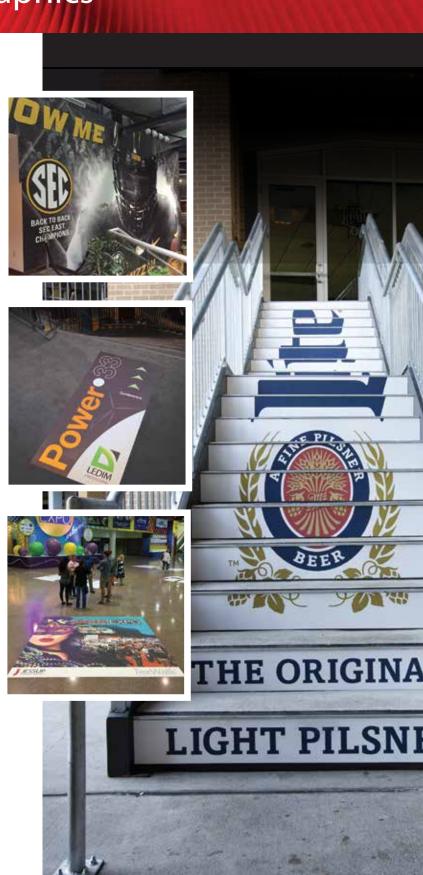

## TexWalk® - One-Step Solution for Floor and Wall Graphics

TexWalk® is the supreme one-step solution for brilliant indoor and short-term outdoor floor and wall graphics. It is a printable, fabric reinforced, non-slip PVC that's easy to apply and remove and leaves little to no adhesive residue. It has a matte finish and can be cut into any shape. It's easily applied to carpet, tile, wood, metal, painted surfaces, PVC floors, and untreated stone.

## **Applications**

- Tradeshow exhibits
- POP Displays
- Wayfinding
- Sidewalk graphics
- Wall graphics
- Door coverage
- Pop-up stores
- Indoor or short-term outdoor