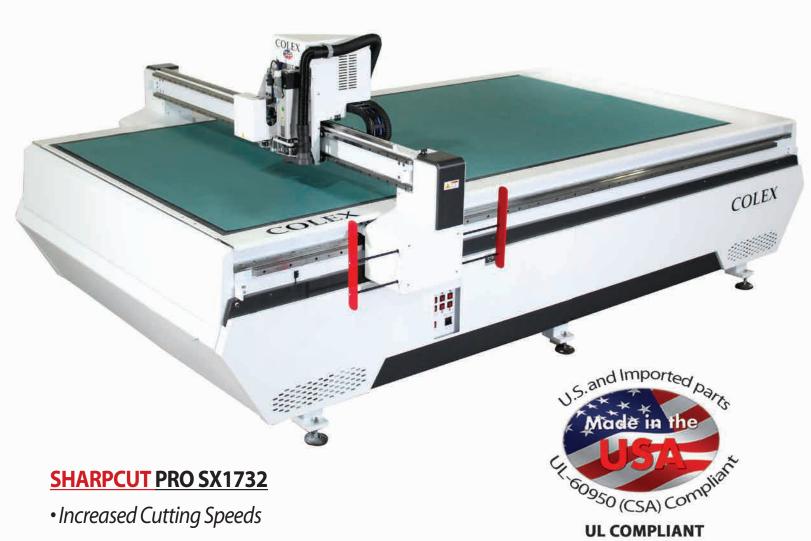

## SHARPCUT PRO SERIES DIGITAL CUTTING SYSTEMS

## **COLEX SHARPCUT FLATBED CUTTER MODELS**

| SX1717      | SX1732       | SX3216  | SX3232   |
|-------------|--------------|---------|----------|
| 5.5' X 5.5' | 5.5' x 10.5' | 10'x 5' | 10'x 10' |

| SX1717                           | SX1732                                                                                                                                         | SX3216                                                                                                                                                                                                                                                                                                                                                                                                                                                                                                                                                                                                                                                                                                                                                                                                                                                                                                                                                                                                                                                                                                                                                                                                                                                                                                                                                                                                                                                                                                                                                                                                                                                                                                                                                                                                                                                                                                                                                                                                                                                                                                                        | SX3232                                                                                                                                                                                                                                                                                                                                                                                                                                                                                                                                                                                                                                                                                  |
|----------------------------------|------------------------------------------------------------------------------------------------------------------------------------------------|-------------------------------------------------------------------------------------------------------------------------------------------------------------------------------------------------------------------------------------------------------------------------------------------------------------------------------------------------------------------------------------------------------------------------------------------------------------------------------------------------------------------------------------------------------------------------------------------------------------------------------------------------------------------------------------------------------------------------------------------------------------------------------------------------------------------------------------------------------------------------------------------------------------------------------------------------------------------------------------------------------------------------------------------------------------------------------------------------------------------------------------------------------------------------------------------------------------------------------------------------------------------------------------------------------------------------------------------------------------------------------------------------------------------------------------------------------------------------------------------------------------------------------------------------------------------------------------------------------------------------------------------------------------------------------------------------------------------------------------------------------------------------------------------------------------------------------------------------------------------------------------------------------------------------------------------------------------------------------------------------------------------------------------------------------------------------------------------------------------------------------|-----------------------------------------------------------------------------------------------------------------------------------------------------------------------------------------------------------------------------------------------------------------------------------------------------------------------------------------------------------------------------------------------------------------------------------------------------------------------------------------------------------------------------------------------------------------------------------------------------------------------------------------------------------------------------------------|
| 67" x 67"                        | 67" x126"                                                                                                                                      | 126" x 64"                                                                                                                                                                                                                                                                                                                                                                                                                                                                                                                                                                                                                                                                                                                                                                                                                                                                                                                                                                                                                                                                                                                                                                                                                                                                                                                                                                                                                                                                                                                                                                                                                                                                                                                                                                                                                                                                                                                                                                                                                                                                                                                    | 126" x 126"                                                                                                                                                                                                                                                                                                                                                                                                                                                                                                                                                                                                                                                                             |
| 98" x 90"†                       | 98" x148"†                                                                                                                                     | 158" x 90"†                                                                                                                                                                                                                                                                                                                                                                                                                                                                                                                                                                                                                                                                                                                                                                                                                                                                                                                                                                                                                                                                                                                                                                                                                                                                                                                                                                                                                                                                                                                                                                                                                                                                                                                                                                                                                                                                                                                                                                                                                                                                                                                   | 158" x 150"†                                                                                                                                                                                                                                                                                                                                                                                                                                                                                                                                                                                                                                                                            |
| Triple Interchangeable Tool Head | Triple Interchangeable Tool Head                                                                                                               | Triple Interchangeable Tool Head                                                                                                                                                                                                                                                                                                                                                                                                                                                                                                                                                                                                                                                                                                                                                                                                                                                                                                                                                                                                                                                                                                                                                                                                                                                                                                                                                                                                                                                                                                                                                                                                                                                                                                                                                                                                                                                                                                                                                                                                                                                                                              | Triple Interchangeable Tool Head                                                                                                                                                                                                                                                                                                                                                                                                                                                                                                                                                                                                                                                        |
| Industrial 3.1Mpixel             | Industrial 3.1Mpixel                                                                                                                           | Industrial 3.1Mpixel                                                                                                                                                                                                                                                                                                                                                                                                                                                                                                                                                                                                                                                                                                                                                                                                                                                                                                                                                                                                                                                                                                                                                                                                                                                                                                                                                                                                                                                                                                                                                                                                                                                                                                                                                                                                                                                                                                                                                                                                                                                                                                          | Industrial 3.1Mpixel                                                                                                                                                                                                                                                                                                                                                                                                                                                                                                                                                                                                                                                                    |
| 4 Zone (5 kWatt)                 | 6 Zone (7.5 kWatt)                                                                                                                             | 6 Zone (7.5 kWatt)                                                                                                                                                                                                                                                                                                                                                                                                                                                                                                                                                                                                                                                                                                                                                                                                                                                                                                                                                                                                                                                                                                                                                                                                                                                                                                                                                                                                                                                                                                                                                                                                                                                                                                                                                                                                                                                                                                                                                                                                                                                                                                            | 16 Zone (20 kWatt)                                                                                                                                                                                                                                                                                                                                                                                                                                                                                                                                                                                                                                                                      |
| 50 IPS/76 m/min                  | 80 IPS/122 m/min                                                                                                                               | 41.6 IPS/63.5 m/min                                                                                                                                                                                                                                                                                                                                                                                                                                                                                                                                                                                                                                                                                                                                                                                                                                                                                                                                                                                                                                                                                                                                                                                                                                                                                                                                                                                                                                                                                                                                                                                                                                                                                                                                                                                                                                                                                                                                                                                                                                                                                                           | 41.6 IPS/63.5 m/min                                                                                                                                                                                                                                                                                                                                                                                                                                                                                                                                                                                                                                                                     |
| .86 G                            | .86 G                                                                                                                                          | .52 G                                                                                                                                                                                                                                                                                                                                                                                                                                                                                                                                                                                                                                                                                                                                                                                                                                                                                                                                                                                                                                                                                                                                                                                                                                                                                                                                                                                                                                                                                                                                                                                                                                                                                                                                                                                                                                                                                                                                                                                                                                                                                                                         | .52 G                                                                                                                                                                                                                                                                                                                                                                                                                                                                                                                                                                                                                                                                                   |
| 4.0"                             | 4.0"                                                                                                                                           | 4.0"                                                                                                                                                                                                                                                                                                                                                                                                                                                                                                                                                                                                                                                                                                                                                                                                                                                                                                                                                                                                                                                                                                                                                                                                                                                                                                                                                                                                                                                                                                                                                                                                                                                                                                                                                                                                                                                                                                                                                                                                                                                                                                                          | 4.0"                                                                                                                                                                                                                                                                                                                                                                                                                                                                                                                                                                                                                                                                                    |
| 2.5"                             | 2.5"                                                                                                                                           | 2.5"                                                                                                                                                                                                                                                                                                                                                                                                                                                                                                                                                                                                                                                                                                                                                                                                                                                                                                                                                                                                                                                                                                                                                                                                                                                                                                                                                                                                                                                                                                                                                                                                                                                                                                                                                                                                                                                                                                                                                                                                                                                                                                                          | 2.5"                                                                                                                                                                                                                                                                                                                                                                                                                                                                                                                                                                                                                                                                                    |
| 14' x 14'                        | 14' x18'                                                                                                                                       | 19' x 14'                                                                                                                                                                                                                                                                                                                                                                                                                                                                                                                                                                                                                                                                                                                                                                                                                                                                                                                                                                                                                                                                                                                                                                                                                                                                                                                                                                                                                                                                                                                                                                                                                                                                                                                                                                                                                                                                                                                                                                                                                                                                                                                     | 19' x 19'                                                                                                                                                                                                                                                                                                                                                                                                                                                                                                                                                                                                                                                                               |
| 3,000 lbs*                       | 3,500 lbs*                                                                                                                                     | 4,000 lbs*                                                                                                                                                                                                                                                                                                                                                                                                                                                                                                                                                                                                                                                                                                                                                                                                                                                                                                                                                                                                                                                                                                                                                                                                                                                                                                                                                                                                                                                                                                                                                                                                                                                                                                                                                                                                                                                                                                                                                                                                                                                                                                                    | 5,400 lbs*                                                                                                                                                                                                                                                                                                                                                                                                                                                                                                                                                                                                                                                                              |
|                                  | 67" x 67"  98" x 90"†  Triple Interchangeable Tool Head  Industrial 3.1Mpixel  4 Zone (5 kWatt)  50 IPS/76 m/min  .86 G  4.0"  2.5"  14' x 14' | 67" x 67"  98" x 90"†  98" x 148"†  Triple Interchangeable Tool Head  Industrial 3.1Mpixel  4 Zone (5 kWatt)  50 IPS/76 m/min  .86 G  4.0"  2.5"  14' x 14'  167" x 126"  98" x 126"  198" x 126"  199" x 126"  198" x 126"  199" | 67" x 67"         67" x126"         126" x 64"           98" x 90"†         98" x 148"†         158" x 90"†           Triple Interchangeable Tool Head         Triple Interchangeable Tool Head         Triple Interchangeable Tool Head           Industrial 3.1Mpixel         Industrial 3.1Mpixel         Industrial 3.1Mpixel           4 Zone (5 kWatt)         6 Zone (7.5 kWatt)         6 Zone (7.5 kWatt)           50 IPS/76 m/min         80 IPS/122 m/min         41.6 IPS/63.5 m/min           .86 G         .86 G         .52 G           4.0"         4.0"         4.0"           2.5"         2.5"         2.5"           14' x 14'         14' x 18'         19' x 14' |