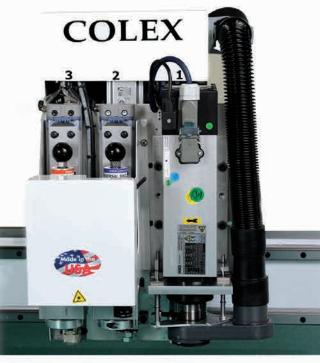

## TRIPLE INTERCHANGEABLE TOOL HEAD

- Optional fixed router plus two interchangeable tool positions for cutting tools and creasing wheels.
- Computer indicates proper tool for each job.
- Optional add-on tools for cutting and creasing are available to customize work flow.
- The router debris collector includes a spring loaded hold-down foot that prevents media shifting while routing (especially helpful when routing small pieces).