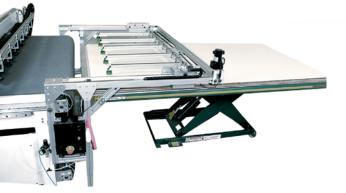

#### **AUTOMATIC BOARD FEEDER & PALLET TABLE**

The automatic board feeder is designed to load semi rigid to rigid boards from the pallet table onto the conveyor belt. It is designed to work with a large array of material sizes and thicknesses. The pallet table will automatically maintain the material height. It drops down to 6" height for easy loading and unloading.

Available on Conveyor Models Only.