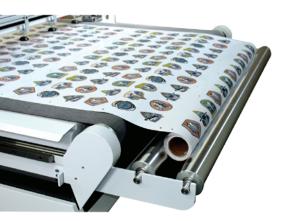

## **ROLL MEDIA FEEDER**

Included with all conveyor models.
Optional Manual Roll Feeder available for Standard models