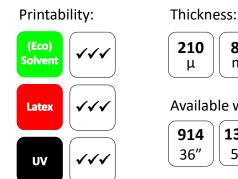

## Available widths:



# Endura 210 210SPS Satin Display Polyester Film

#### **Applications**

- Roller banner displays
- Posters

### **Benefits**

- Budget roll-up material, white on both sides
- Satin white front polyester surface
- Synthetic photo base alternative with superior smoothness
- Can be grommeted & sewn for cost effective POS solutions

#### Post Printing Information for Latex & Solvent Inks:

As with all filmic media, this product must be allowed to "gas-out" after printing.

This can be achieved by leaving the prints face up, ideally 24 hours, to set and harden the unique scratch resistant properties. If unable to do this e.g. with a long print run, after printing the roll stand it vertically and loosely unwind as much as possible, to allow air in and gases out.

###