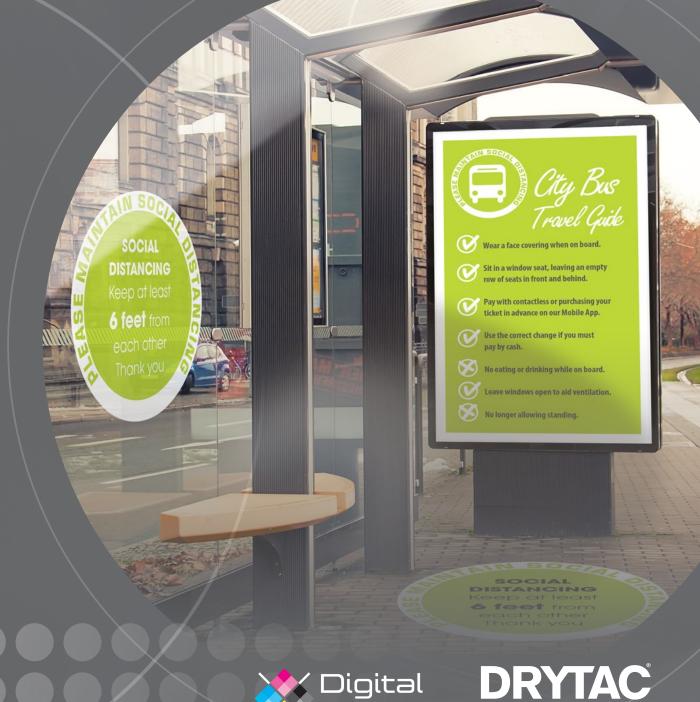

# OPEN, **INNOVATING**, **MOVING FORWARD.**

As we transition into a new normal, non-verbal communication is key.

Drytac's unique adhesive science creates print media, protective films, and bonding tapes that deliver outstanding results and solutions for social distancing guidance.

For more information on suggested products in this guide, simply click on a product and the web page will open up with technical specifications, ratings and certifications, videos and more.

As lockdown restrictions are eased, more businesses are opening to staff and the public. Window, wall and floor graphics are essential to guide people around a space in accordance with government guidelines – such as two-metre/six-feet social distancing rules and hand washing guidance – but they must be installed safely and legally.

With our adhesive science, we have developed a portfolio of social distancing solutions for a variety of surfaces. Our quality of material will provide peace of mind in these unpredictable and ever-changing times.