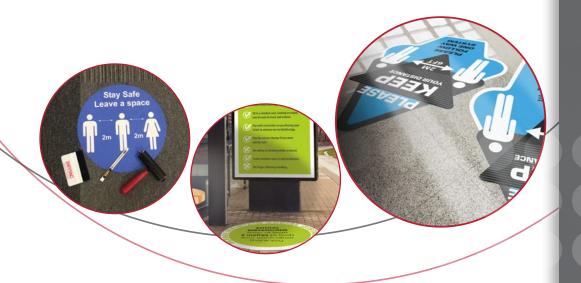

# THE ONLY CONSTANT IS CHANGE.

The world is changing daily. Short-term graphics can help people feel at ease and communicate new social distancing practices.

# SELECTING THE PROPER MATERIAL FOR THE JOB.

As public spaces reopen, it's essential to provide guidance in the form of graphics. To meet these requirements, it's important to use the right graphics media for each job and understand the location of the graphic and the surface it will be adhered to. Using a product just because its sticks to brick or glass can result in problems down the line.

# FLOOR GRAPHIC SOLUTIONS