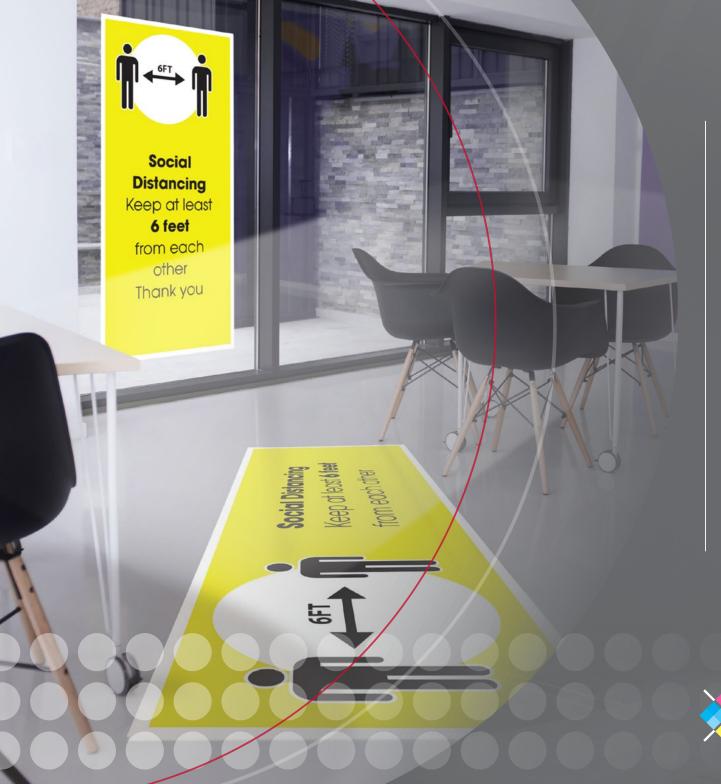

### WINDOW GRAPHIC SOLUTIONS

EASY TO APPLY - Indoor & Outdoor Solutions

# WALL GRAPHIC SOLUTIONS

EASY TO APPLY - Indoor & Outdoor Solutions

ReTac products can be removed cleanly, even years later!