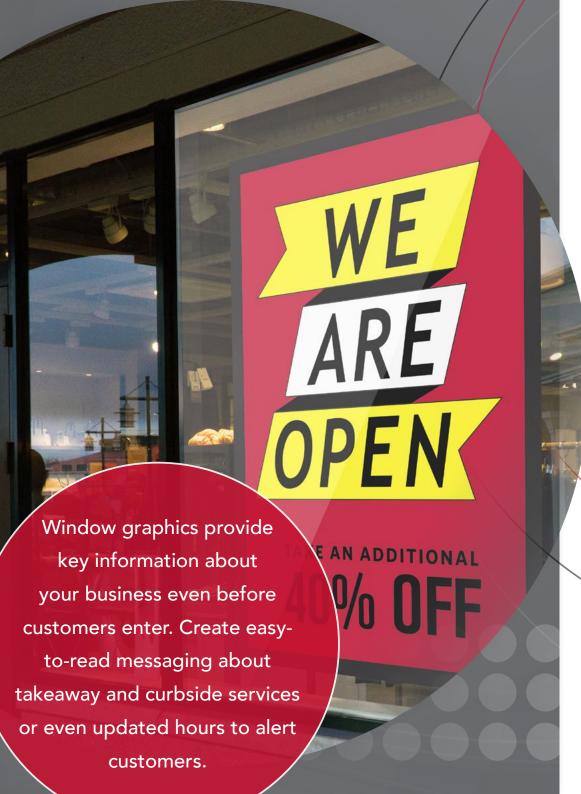

# THE ONLY CONSTANT IS CHANGE.

The world is changing daily. Short-term graphics can help people feel at ease and communicate new social distancing practices.

### WINDOW GRAPHIC SOLUTIONS

EASY TO APPLY - Indoor & Outdoor Solutions