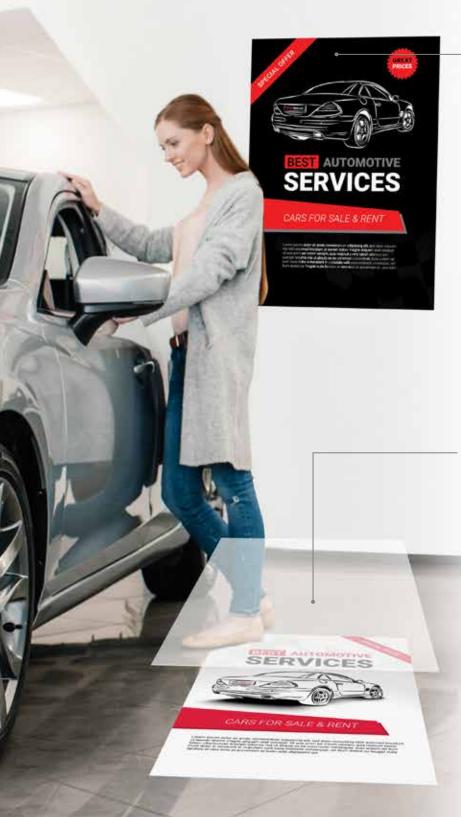

## WallPro-3<sup>™</sup>

Create high-margin graphics for short-term, indoor wall applications including

- Pandemic-related graphics
- Corporate and retail messaging
- Colleges, universities, K-12 communications
- Promotional and advertising
- Directional and wayfinding
- And more

## WalkPro System<sup>™</sup>

Add Jessup's slip-resistant 4-mil overlaminate to WallPro-3 to create short-term indoor floor graphics

- Retail graphics, environments, and POP
- Bus, subway, and train stations
- Hotels, resorts, motels and casinos
- Gas stations and convenience stores
- Safety signage
- Guerrilla and interactive marketing
- And more