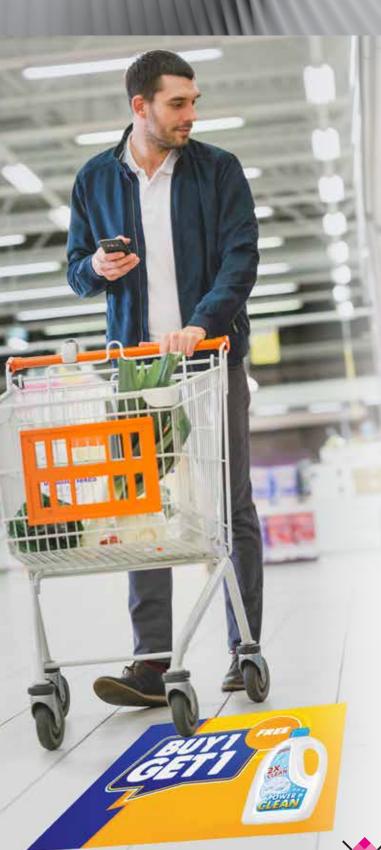

## WalkPro System<sup>™</sup>

Add Jessup's slip-resistant 4-mil overlaminate to WallPro-3 to create short-term indoor floor graphics

- Retail graphics, environments, and POP
- Bus, subway, and train stations
- Hotels, resorts, motels and casinos
- Gas stations and convenience stores
- Safety signage
- Guerrilla and interactive marketing
- And more

## Top 8 reasons WallPro-3™and Walk-Pro System™

Are The Real Short-Term Value Play

- ✓ One-Step: Stand-alone 3-mil vinyl is perfect for temporary indoor wall signage
- ✓ Two-Step: Add our 4-mil overlaminate and you have temporary indoor floor graphics
- ✓ Versatile: Adheres to most wall and floor surfaces, including most fabric and carpet
- ✓ Durable: Stays stuck up to 3 months when installed per manufacturer's directions
- ✓ Safety: Clear, textured overlaminate is ASTM D-2047 certified for slip resistance
- ✓ Eco-Friendly: Follow directions and the adhesive leaves no residue when removed
- Support: Visit www.jessupmfg.com for resources to make your job easier
- ✔ Real Value: See all of the above