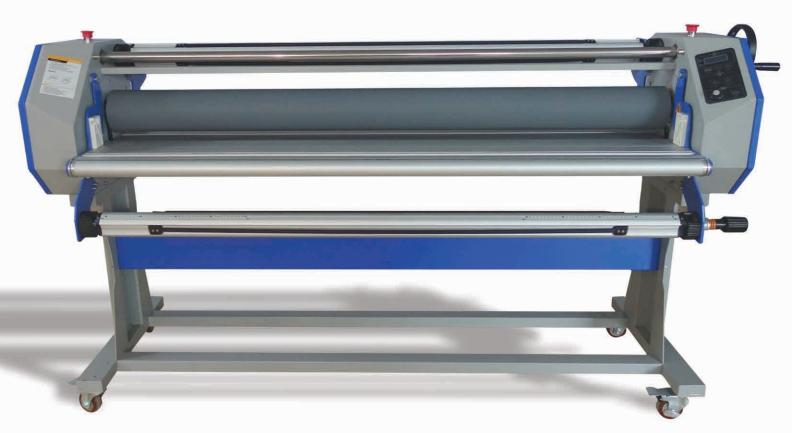

## **Laminator M564**

For Rolls up to 64-inches wide

## **FEATURES:**

- Classic Model with Heat Assisted Rollers
- Two-Rail Lifting for Equal Pressure
- Manual Nip-Gap & Pressure Adjustment
- Heavy Duty 5"-Inch Diameter Silicon Rollers
- Auto-Locking Exchangeable Roll Shafts
- Front Roller Bar: Generates proper tension & Less Friction
- Up/Down Movement by Manual Crank

## **SPECIFICATIONS:**

| Maximum Thickness:   | 7/8"-Inch                  |
|----------------------|----------------------------|
| Maximum Speed:       | 40-ft. per Minute          |
| Maximum Temperature: | 175F/80C                   |
| Warm Up Time:        | 5 to 10 Minutes            |
| Power Consumption:   | 0.5 to 0.8 KW/Hour         |
| Power Input:         | 1400 Watt                  |
| Volt:                | 110/220 Volt               |
| Weight:              | 450 lbs.                   |
| Crate:               | 89" x 31" x 28" / 620 lbs. |