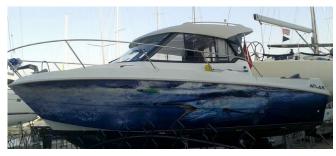

- Recommended Applications:
  - Full or partial vehicle wraps, boat wraps, fleet/transit, and identity branding.
  - Outdoor signage and other demanding graphics.

- Key Features & Benefits:
  - o Bubble free air release with re-positionable adhesive.
  - Easy installation and conformable around curves and into channels.
  - Excellent color gamut and ink control.
  - Lower initial tack, allows for replacement. Good removability.
- Similar Products: Orajet 3751, 3M IJ180C, Arlon DPF 6000XRP, Avery 1105.