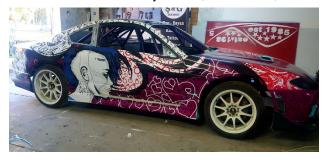

- Recommended Applications:
  - Full or partial vehicle wraps, boat wraps, fleet/transit, and identity branding.
  - Outdoor signage and other demanding graphics.

- Key Features & Benefits:
  - o Bubble free air release with re-positionable adhesive.
  - Easy installation and conformable around curves and into channels.
  - Excellent color gamut and ink control.
  - Lower initial tack, allows for replacement. Good removability.
- Similar Products: Orajet 3751, 3M IJ180C, Arlon DPF 6000XRP, Avery 1105.