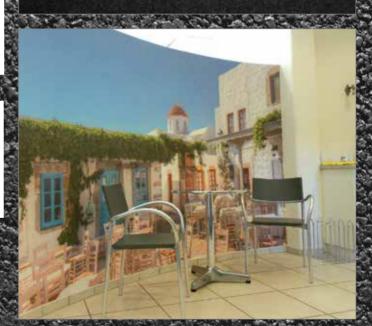

TexWalk is the ultimate, one-step solution for indoor floors and walls and for short-term outdoor use on smooth surfaces. TexWalk works great on carpet, tile, wood, metal & painted surfaces and is ideal for tradeshow and POP graphics.

#### licas

- Applied on top of carpeting, tiles, wooden and PVC floors and untreated stone
- Sidewalk graphics
- Wall graphics
- Door coverage
- Tradeshows (exhibition walls and floor)