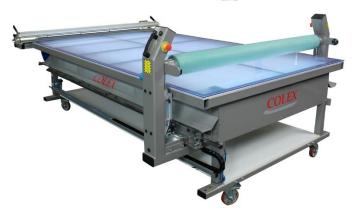

## **Features:**

Quick Mounting Without Bubbles, Creases or Wrinkles
Controlled Application Pressure to Prevent Stretching
Easy Positioning of Media to be Mounted
Fast Production Speeds
Quick and Easy to Learn
Self-Healing Cutting Mat
5mm Safety PVC Cutting Mat and Side Tray Included
2.25" Max Thickness of Media